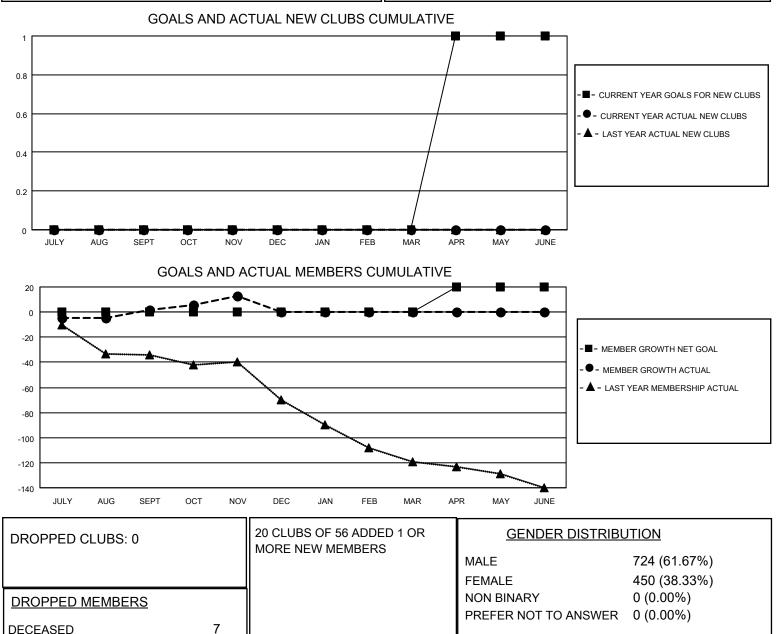

## LOCATION OKLAHOMA

**District 3 SW** 

Results as of: 11/30/2021

| Clubs                 |               |           |               | Members               |                         |                         |                                                    |
|-----------------------|---------------|-----------|---------------|-----------------------|-------------------------|-------------------------|----------------------------------------------------|
| RESULTS FOR 2021-2022 |               |           |               | RESULTS FOR 2021-2022 |                         |                         |                                                    |
| QUARTER               | NEW CLUB GOAL | NEW CLUBS | DROPPED CLUBS | QUARTER ME            | MBER GROWTH NET<br>GOAL | MEMBER GROWTH<br>ACTUAL | DROPPED<br>MEMBERS ACTUAL<br>(including transfers) |
| JULY/AUG/SEPT         | 0             | 0         | 0             | JULY/AUG/SEPT         | 0                       | 28                      | 22                                                 |
| OCT/NOV/DEC           | 0             | 0         | 0             | OCT/NOV/DEC           | 0                       | 26                      | 13                                                 |
| JAN/FEB/MAR           | 0             | 0         | 0             | JAN/FEB/MAR           | 0                       | 0                       | 0                                                  |
| APR/MAY/JUNE          | 1             | 0         | 0             | APR/MAY/JUNE          | 20                      | 0                       | 0                                                  |